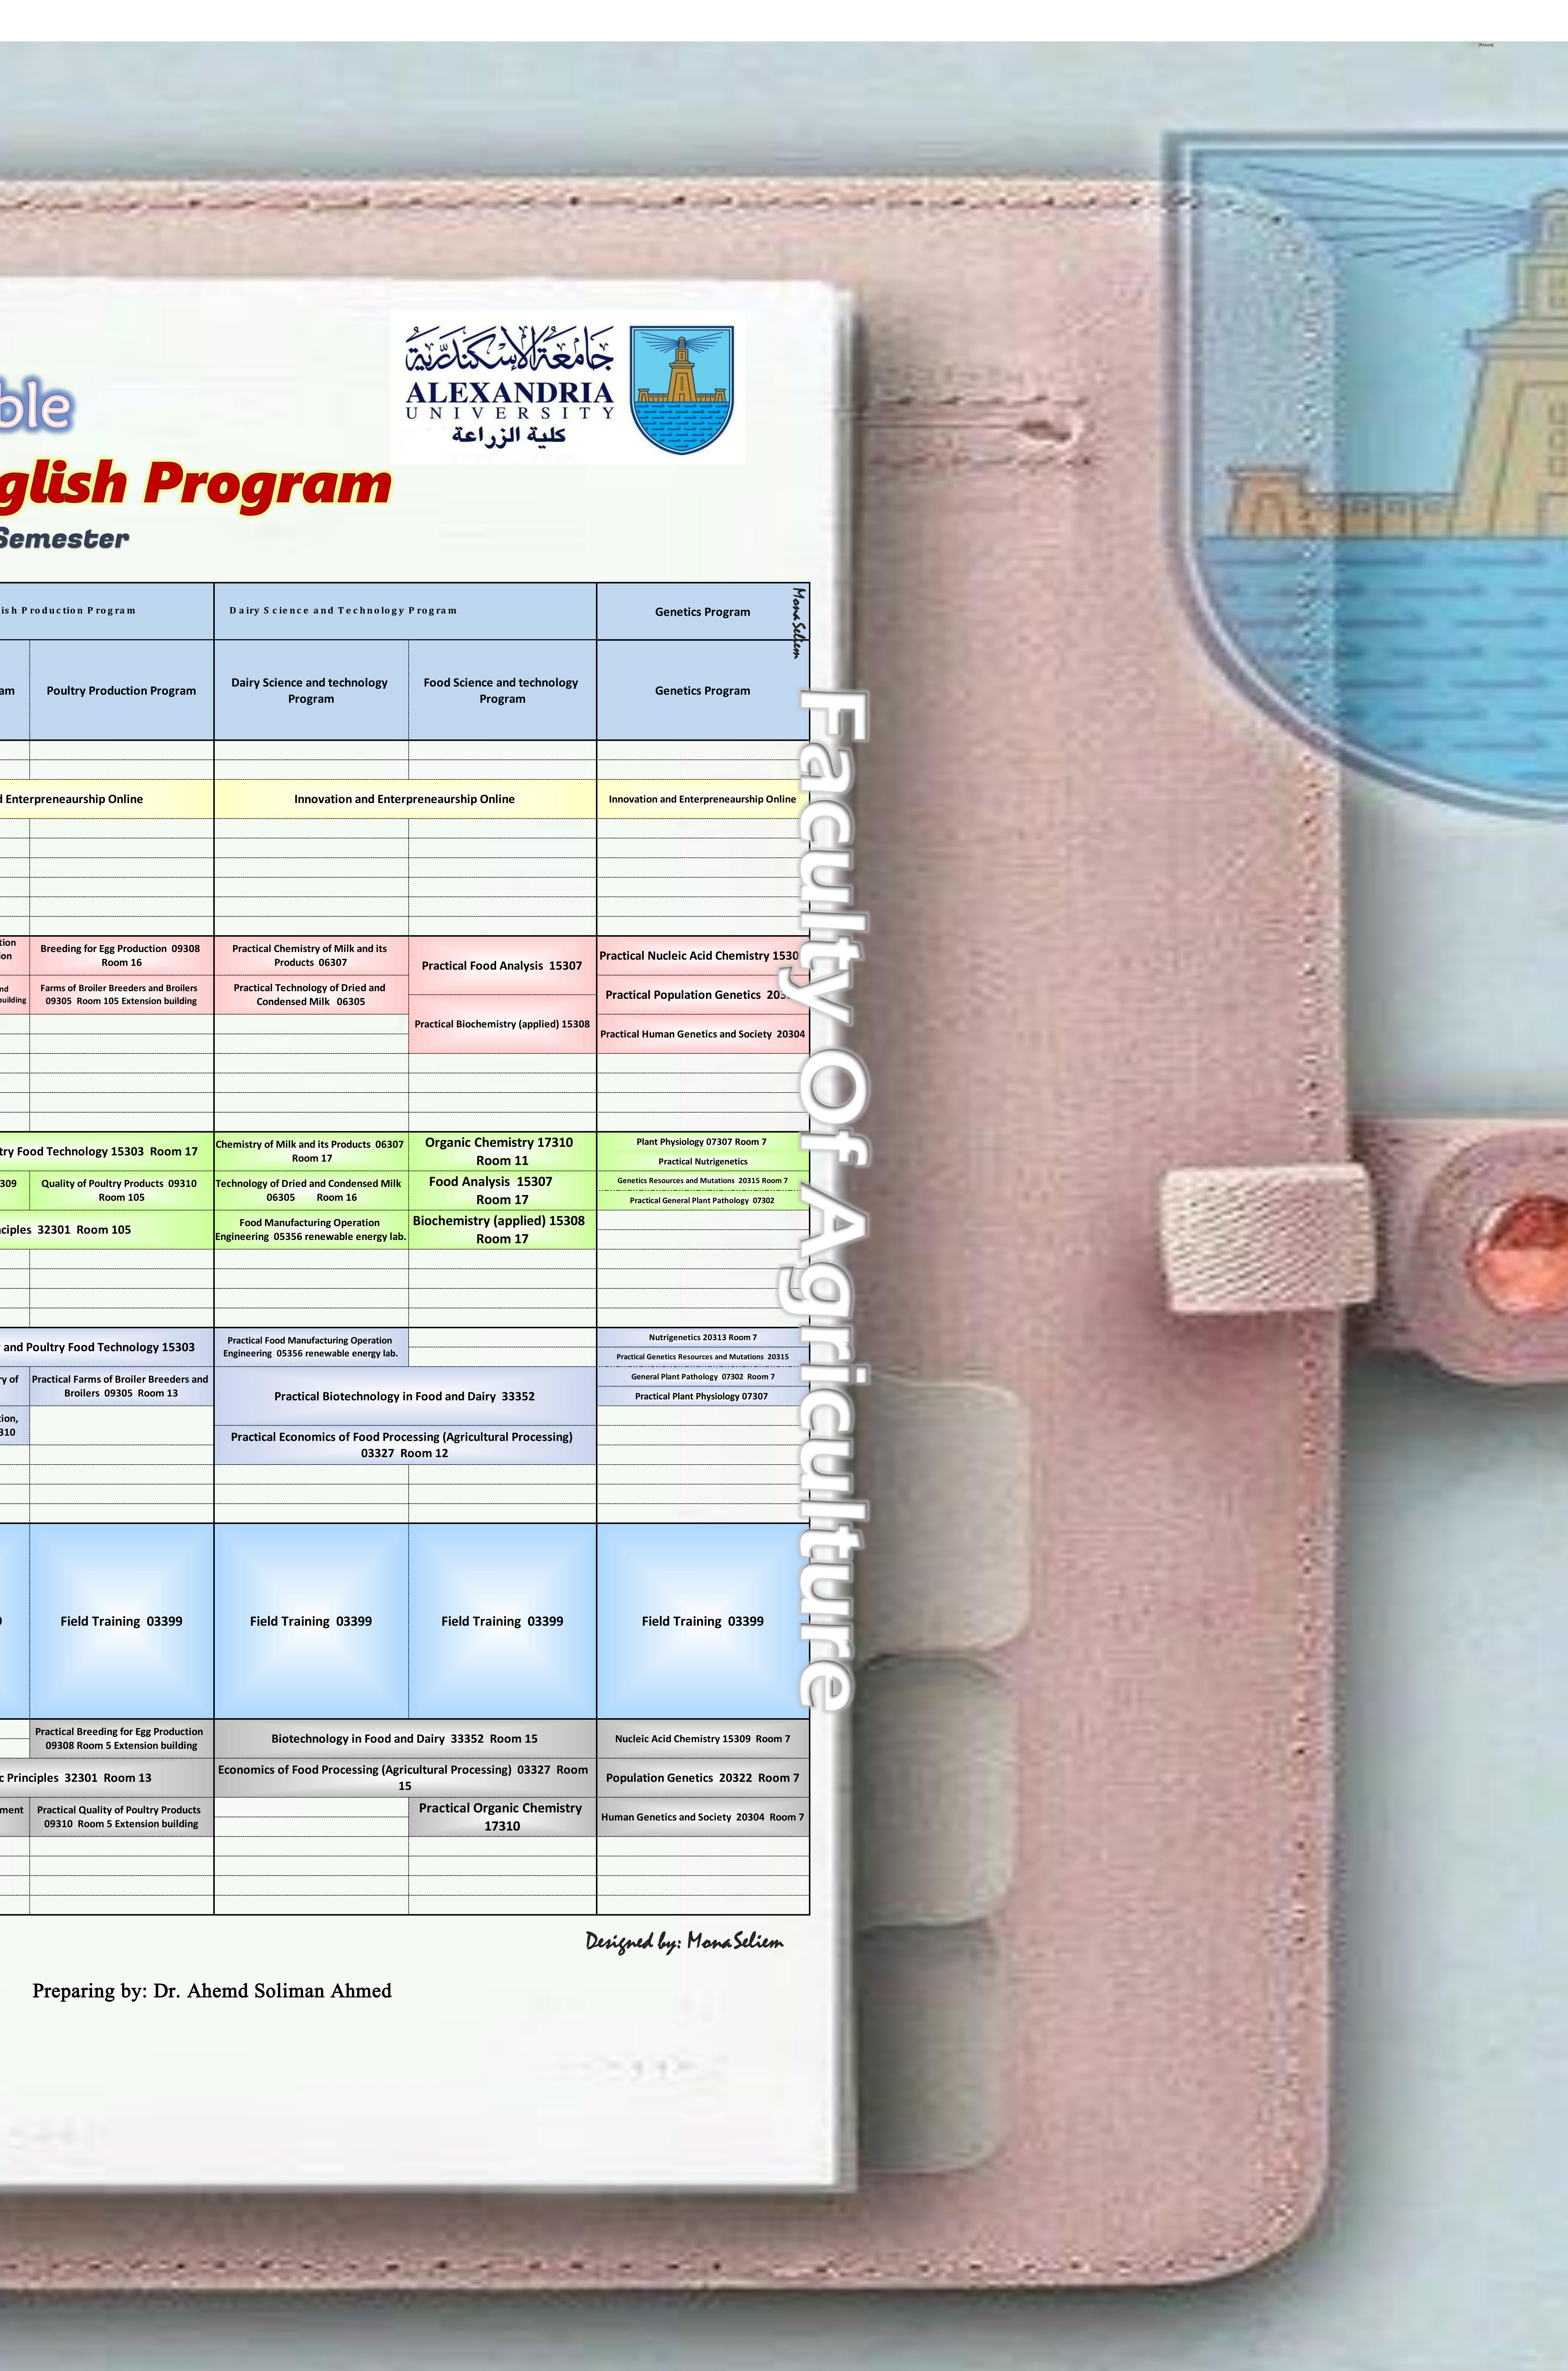

|        |                                                                                                                               |                                                                                                                                                                                                                                                                                                                                                                                                                                                                                                                                                                                                                                                                                                                                                                                                                                                                                                                                                                                                                                                                                                                                                                                                                                                                                                                                                                                                                                                                                                                                                                                                                                                                                                                                                                                                                                                                                                                                                                                                                                                                                                                                |                                                                                                                                                                               | Time Table<br>Third Level – English Pr                                                                                           |                                                                                                 |                                                                   | ترکی کو                                                                                                          |                                                                         |                                                                                                                                                                           |
|--------|-------------------------------------------------------------------------------------------------------------------------------|--------------------------------------------------------------------------------------------------------------------------------------------------------------------------------------------------------------------------------------------------------------------------------------------------------------------------------------------------------------------------------------------------------------------------------------------------------------------------------------------------------------------------------------------------------------------------------------------------------------------------------------------------------------------------------------------------------------------------------------------------------------------------------------------------------------------------------------------------------------------------------------------------------------------------------------------------------------------------------------------------------------------------------------------------------------------------------------------------------------------------------------------------------------------------------------------------------------------------------------------------------------------------------------------------------------------------------------------------------------------------------------------------------------------------------------------------------------------------------------------------------------------------------------------------------------------------------------------------------------------------------------------------------------------------------------------------------------------------------------------------------------------------------------------------------------------------------------------------------------------------------------------------------------------------------------------------------------------------------------------------------------------------------------------------------------------------------------------------------------------------------|-------------------------------------------------------------------------------------------------------------------------------------------------------------------------------|----------------------------------------------------------------------------------------------------------------------------------|-------------------------------------------------------------------------------------------------|-------------------------------------------------------------------|------------------------------------------------------------------------------------------------------------------------------------------------------|-------------------------------------------------------------------------|---------------------------------------------------------------------------------------------------------------------------------------------------------------------------|
|        | Time                                                                                                                          | Active Schedules |                                                                                                                                                                               | 2020-202                                                                                                                         | 21 Second Se                                                                                    |                                                                   | Dairy Science and Technology                                                                                                                         |                                                                         | Genetics Program                                                                                                                                                          |
| D a te | F rom       T o         8:30       9:30                                                                                       | Floriculture, Ornamental<br>Horticulture and Landscape<br>Gardening Program                                                                                                                                                                                                                                                                                                                                                                                                                                                                                                                                                                                                                                                                                                                                                                                                                                                                                                                                                                                                                                                                                                                                                                                                                                                                                                                                                                                                                                                                                                                                                                                                                                                                                                                                                                                                                                                                                                                                                                                                                                                    | Economics and Agribusiness<br>Program                                                                                                                                         | Pesticide Chemistry &<br>Technology Program                                                                                      | Animal Production Program                                                                       | Poultry Production Program                                        | Dairy Science and technology<br>Program                                                                                                              | Food Science and technology<br>Program                                  | Genetics Program                                                                                                                                                          |
|        | $\begin{array}{c ccccccccccccccccccccccccccccccccccc$                                                                         | Innovation and Enterpreneaurship Online                                                                                                                                                                                                                                                                                                                                                                                                                                                                                                                                                                                                                                                                                                                                                                                                                                                                                                                                                                                                                                                                                                                                                                                                                                                                                                                                                                                                                                                                                                                                                                                                                                                                                                                                                                                                                                                                                                                                                                                                                                                                                        | Innovation and<br>Enterpreneaurship Online                                                                                                                                    | Innovation and Enterpreneaurship<br>Online                                                                                       | Innovation and Ente                                                                             | erpreneaurship Online                                             | Innovation and Enter                                                                                                                                 | oreneaurship Online                                                     | Innovation and Enterpreneaurship Online                                                                                                                                   |
|        | $ \begin{array}{c ccccccccccccccccccccccccccccccccccc$                                                                        |                                                                                                                                                                                                                                                                                                                                                                                                                                                                                                                                                                                                                                                                                                                                                                                                                                                                                                                                                                                                                                                                                                                                                                                                                                                                                                                                                                                                                                                                                                                                                                                                                                                                                                                                                                                                                                                                                                                                                                                                                                                                                                                                |                                                                                                                                                                               | Chemistry of Nematicides 17304                                                                                                   | Principles of Chemistry of Nutrition                                                            | Breeding for Egg Production 09308                                 | Practical Chemistry of Milk and its                                                                                                                  |                                                                         |                                                                                                                                                                           |
|        | 9:30 10:30<br>10:30 11:30                                                                                                     | Advanced Irrigation Systems 05458 renewable energy lab. Production of Economic and Exported Ornamental Plants 13306 Room 16 Biotechnology and its application 19317                                                                                                                                                                                                                                                                                                                                                                                                                                                                                                                                                                                                                                                                                                                                                                                                                                                                                                                                                                                                                                                                                                                                                                                                                                                                                                                                                                                                                                                                                                                                                                                                                                                                                                                                                                                                                                                                                                                                                            | Agricultural Price Analysis 03322       Resources Economics 03314         Selected Topics in Economics and Agribusiness 03398                                                 |                                                                                                                                  | Duilding<br>Physiology of Adaptation, Growth and<br>Development 08310 Room 5 Extension building | Room 16<br>Farms of Broiler Breeders and Broilers                 | Products 06307<br>Practical Technology of Dried and<br>Condensed Milk 06305                                                                          | Practical Food Analysis 15307<br>Practical Biochemistry (applied) 15308 | Practical Nucleic Acid Chemistry 1530 Practical Population Genetics 205 Practical Human Genetics and Society 2030                                                         |
|        | 3:304:304:305:305:306:308:309:309:3010:3010:3011:30                                                                           | Plant Physiology 07407 Room 7<br>Production of Medicinal and Aromatic Plant sand Handling 13304 Room 6                                                                                                                                                                                                                                                                                                                                                                                                                                                                                                                                                                                                                                                                                                                                                                                                                                                                                                                                                                                                                                                                                                                                                                                                                                                                                                                                                                                                                                                                                                                                                                                                                                                                                                                                                                                                                                                                                                                                                                                                                         | Development of Rural Communities in the Old<br>and New Reclaimed Land 18306 Room 105<br>Poultry Farms Management 09309                                                        | 11                                                                                                                               | Poultry Farms Management 09309                                                                  | bod Technology 15303 Room 17                                      | Chemistry of Milk and its Products 06307<br>Room 17<br>Technology of Dried and Condensed Milk                                                        | Room 11<br>Food Analysis 15307                                          | Plant Physiology 07307 Room 7<br>Practical Nutrigenetics<br>Genetics Resources and Mutations 20315 Room 7                                                                 |
|        | $\begin{array}{c cccc} 11:30 & 12:30 \\ 12:30 & 1:30 \\ 1:30 & 2:30 \\ 2:30 & 3:30 \\ 3:30 & 4:30 \\ 4:30 & 5:30 \end{array}$ | Production of Egyptian Field Crops 19311 Room 6                                                                                                                                                                                                                                                                                                                                                                                                                                                                                                                                                                                                                                                                                                                                                                                                                                                                                                                                                                                                                                                                                                                                                                                                                                                                                                                                                                                                                                                                                                                                                                                                                                                                                                                                                                                                                                                                                                                                                                                                                                                                                | Room 12                                                                                                                                                                       |                                                                                                                                  |                                                                                                 | s 37301 Room 105                                                  | 06305 Room 16<br>Food Manufacturing Operation<br>Engineering 05356 renewable energy lab.                                                             | Room 17<br>Biochemistry (applied) 15308<br>Room 17                      | Practical General Plant Pathology 07302                                                                                                                                   |
|        | 5:306:308:309:309:3010:3010:3011:3011:3012:3012:301:301:302:30                                                                | Practical Plant Physiology 07407                                                                                                                                                                                                                                                                                                                                                                                                                                                                                                                                                                                                                                                                                                                                                                                                                                                                                                                                                                                                                                                                                                                                                                                                                                                                                                                                                                                                                                                                                                                                                                                                                                                                                                                                                                                                                                                                                                                                                                                                                                                                                               | Practical Agricultural Price Analysis         03322         Practical Resources Economics         03314         Practical Selected Topics in Economics and Agribusiness 03398 | 11302                                                                                                                            | Practical Principles of Chemistry of<br>Nutrition 08309                                         | Practical Farms of Broiler Breeders and<br>Broilers 09305 Room 13 | Practical Food Manufacturing Operation<br>Engineering 05356 renewable energy lab.<br>Practical Biotechnology in<br>Practical Economics of Food Proce | n Food and Dairy 33352                                                  | Nutrigenetics 20313 Room 7         Practical Genetics Resources and Mutations 20315         General Plant Pathology 07302 Room 7         Practical Plant Physiology 07307 |
|        | 2:303:303:304:304:305:305:306:308:309:30                                                                                      |                                                                                                                                                                                                                                                                                                                                                                                                                                                                                                                                                                                                                                                                                                                                                                                                                                                                                                                                                                                                                                                                                                                                                                                                                                                                                                                                                                                                                                                                                                                                                                                                                                                                                                                                                                                                                                                                                                                                                                                                                                                                                                                                |                                                                                                                                                                               |                                                                                                                                  |                                                                                                 |                                                                   | 03327 R                                                                                                                                              |                                                                         |                                                                                                                                                                           |
|        | 9:3010:3010:3011:3010:3011:3011:3012:3012:301:301:302:302:303:303:304:304:305:305:306:30                                      | Field Training 03399 Field Training 03399                                                                                                                                                                                                                                                                                                                                                                                                                                                                                                                                                                                                                                                                                                                                                                                                                                                                                                                                                                                                                                                                                                                                                                                                                                                                                                                                                                                                                                                                                                                                                                                                                                                                                                                                                                                                                                                                                                                                                                                                                                                                                      | Field Training 03399                                                                                                                                                          | Field Training 03399                                                                                                             | Field Training 03399                                                                            | Field Training 03399                                              | Field Training 03399                                                                                                                                 | <section-header><section-header></section-header></section-header>      | Field Training 03399                                                                                                                                                      |
|        | 9:3010:3010:3011:3011:3012:3012:301:30                                                                                        | Practical Production of Medicinal and Aromatic Plant sand Handling 13304         Practical Production of Egyptian Field Crops 19311         Practical Production of Economic and Exported Ornamental Plants 13306         Practical Biotechnology and its application 19317                                                                                                                                                                                                                                                                                                                                                                                                                                                                                                                                                                                                                                                                                                                                                                                                                                                                                                                                                                                                                                                                                                                                                                                                                                                                                                                                                                                                                                                                                                                                                                                                                                                                                                                                                                                                                                                    | Practical Development of Rural Communities in the Old and New Reclaimed Land 18306 Room 2 Extension building         Practical Poultry Farms Management 09309 Room 15         | Practical Bioassay of<br>Pesticides 17305<br>Practical Chemistry of<br>Nematicides 17304<br>Practical Organic Chemistry<br>17310 | Practical Statistic Prin                                                                        | icipies 32301 Room 13                                             | Biotechnology in Food and<br>Economics of Food Processing (Agrie<br>15                                                                               | cultural Processing) 03327 Room<br>5<br>Practical Organic Chemistry     | Population Genetics 20322 Room /                                                                                                                                          |
|        | 4:30       5:30         5:30       6:30                                                                                       | DEAN OF<br>Prof. Dr. Mohamed                                                                                                                                                                                                                                                                                                                                                                                                                                                                                                                                                                                                                                                                                                                                                                                                                                                                                                                                                                                                                                                                                                                                                                                                                                                                                                                                                                                                                                                                                                                                                                                                                                                                                                                                                                                                                                                                                                                                                                                                                                                                                                   | THE FACULTY                                                                                                                                                                   | Bali<br>25/3<br>Zozi<br>named                                                                                                    |                                                                                                 | Preparing by: Dr. Ah                                              | emd Soliman Ahmed                                                                                                                                    |                                                                         | Designed by: Mona Selien                                                                                                                                                  |
|        |                                                                                                                               |                                                                                                                                                                                                                                                                                                                                                                                                                                                                                                                                                                                                                                                                                                                                                                                                                                                                                                                                                                                                                                                                                                                                                                                                                                                                                                                                                                                                                                                                                                                                                                                                                                                                                                                                                                                                                                                                                                                                                                                                                                                                                                                                |                                                                                                                                                                               |                                                                                                                                  |                                                                                                 |                                                                   |                                                                                                                                                      |                                                                         |                                                                                                                                                                           |